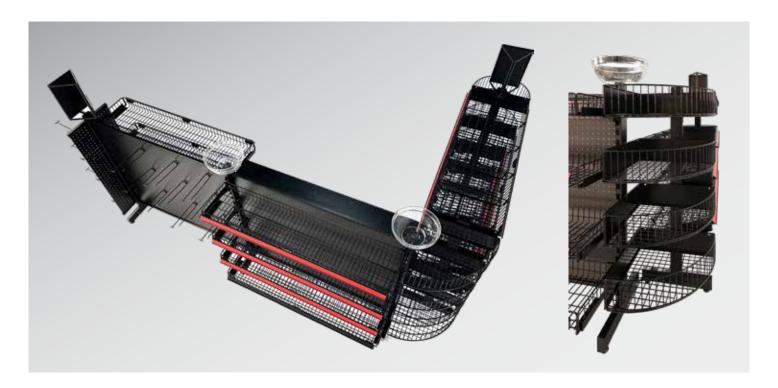

### Planniq Queue™ Key Product Features:

- Maximizes impulse purchases in high-traffic areas
- Fits a range of store uses including:
  - cash lane management
  - shopping lane dividers
  - perimeter wall fixtures
  - traffic flow configurations
- Supports a mix of baskets, shelves, pegboards and hooks
- Allows for on-demand fixture mobility and flexibility
- Features diverse and durable product displays
- Showcases products via either single- or dual-sided configuration
- Creates a clean, accessible shopping environment
- Delivers a highly organized, space-saving and flexible design
- Engages customers through promotional sign-holders

## Planniq Queue™ Sizes & Specifications:

- Set of (5) 43" uprights
- Set of (4) 4' X 9" lined baskets with four dividers
- Set of (2) 4' pegboards with hooks
- Set of (4) rounded, lined quarter corner baskets
- Set of (4) rounded, lined half-moon baskets
- Includes endcap, promotional sign holder and two candy bowls
- Estimated lead time of 2-3 weeks for in-stock items; or
- Estimated lead time of 12-14 weeks for non-stock items