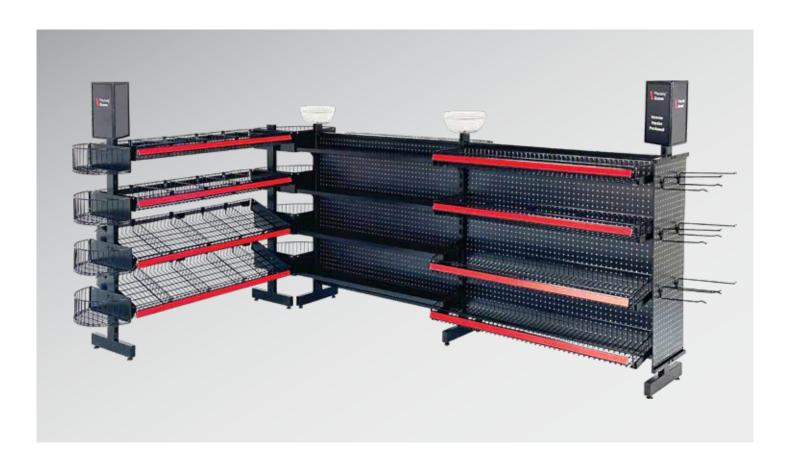

### Planniq Queue™ Key Product Features:

- Maximizes impulse purchases in high-traffic areas
- Fits a range of store uses including:
  - cash lane management
  - shopping lane dividers
  - perimeter wall fixtures
  - traffic flow configurations
- Supports a mix of baskets, shelves, pegboards and hooks
- Allows for on-demand fixture mobility and flexibility
- Features diverse and durable product displays
- Showcases products via either single- or dual-sided configuration
- Creates a clean, accessible shopping environment
- Delivers a highly organized, space-saving and flexible design
- Engages customers through promotional sign-holders

## Planniq Queue™ Sizes & Specifications:

- Set of (5) 43" uprights
- Set of (4) 4' X 9" lined baskets with four dividers
- Set of (2) 4' pegboards with hooks
- Set of (4) rounded, lined quarter corner baskets
- Set of (4) rounded, lined half-moon baskets
- Includes endcap, promotional sign holder and two candy bowls
- Estimated lead time of 2-3 weeks for in-stock items; or
- Estimated lead time of 12-14 weeks for non-stock items