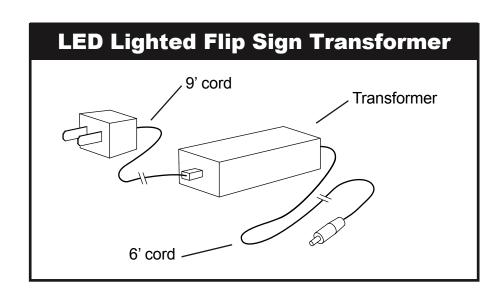

### **2ft Sign Kit Contents:**



### **3ft Sign Kit Contents:**



#### **Installation Overview:**

- **1.** Ensure all contents are present.
- 2. Install LED flip-down sign using hardware.
- **3.** Route and secure power cord.
- 4. Install graphics.
- **5.** See Page 3 for electrical specs and requirements.

This sign is intended to be installed in accordance with the requirements of Article 600 of the NEC and/or other applicable local codes. This includes proper grounding and bonding of the sign.



## **LED Lighted Small Flip Sign**

## **Installation Sequence for Wood or Metal Shelf**

#### **Use this hardware:**







## **LED Lighted Small Flip Sign**

## **Power Cord Installation**







## **LED Lighted Small Flip Sign**

# **Graphic Installation**