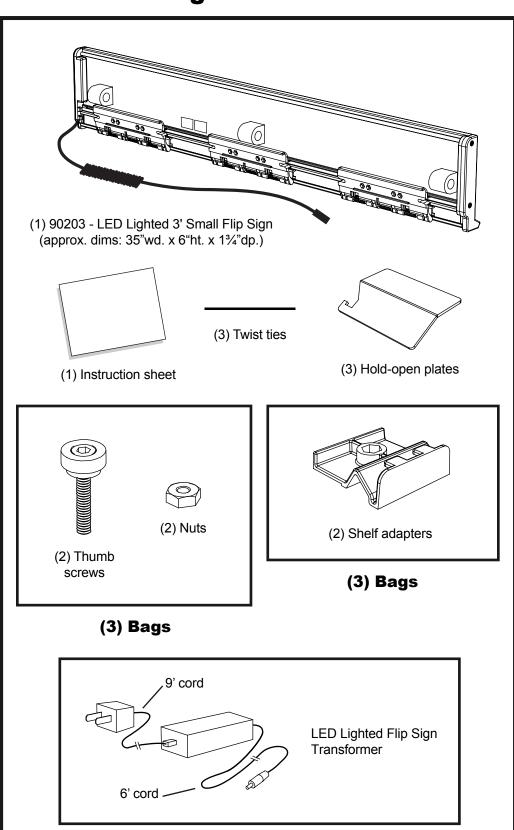

### **2ft Sign Kit Contents:**



### **3ft Sign Kit Contents:**



#### **Installation Overview:**

- **1.** Ensure all contents are present.
- 2. Install LED flip-down sign using hardware.
- **3.** Route and secure power cord.
- 4. Install graphics.
- **5.** See Page 3 for electrical specs and requirements.

This sign is intended to be installed in accordance with the requirements of Article 600 of the NEC and/or other applicable local codes. This includes proper grounding and bonding of the sign.



## **LED Lighted Small Flip Sign**

## **Installation Sequence for Wood or Metal Shelf**

#### **Use this hardware:**







## **LED Lighted Small Flip Sign**

## **Power Cord Installation**







## **LED Lighted Small Flip Sign**

# **Graphic Installation**