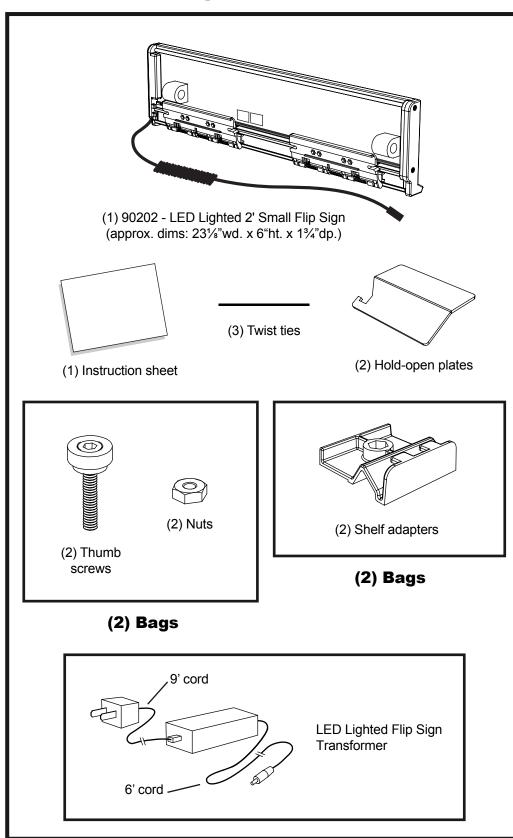

### **2ft Sign Kit Contents:**



### **3ft Sign Kit Contents:**



#### **Installation Overview:**

- **1.** Ensure all contents are present.
- 2. Install LED flip-down sign using hardware.
- **3.** Route and secure power cord.
- 4. Install graphics.
- **5.** See Page 3 for electrical specs and requirements.

This sign is intended to be installed in accordance with the requirements of Article 600 of the NEC and/or other applicable local codes. This includes proper grounding and bonding of the sign.



## **LED Lighted Small Flip Sign**

## **Installation Sequence for Wood or Metal Shelf**

#### **Use this hardware:**







## **LED Lighted Small Flip Sign**

## **Power Cord Installation**







## **LED Lighted Small Flip Sign**

# **Graphic Installation**