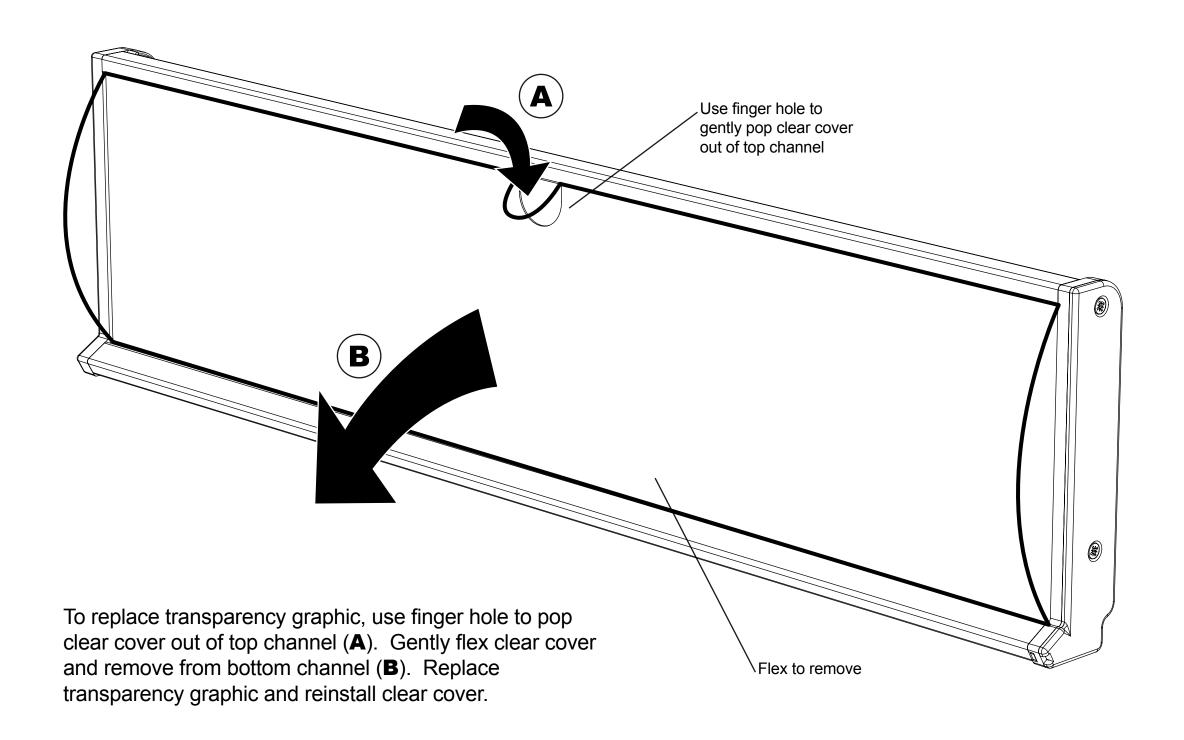

### **2ft Sign Kit Contents:**



### **3ft Sign Kit Contents:**



#### **Installation Overview:**

- **1.** Ensure all contents are present.
- 2. Install LED flip-down sign using hardware.
- **3.** Route and secure power cord.
- 4. Install graphics.
- **5.** See Page 3 for electrical specs and requirements.

This sign is intended to be installed in accordance with the requirements of Article 600 of the NEC and/or other applicable local codes. This includes proper grounding and bonding of the sign.



## **LED Lighted Small Flip Sign**

## **Installation Sequence for Wood or Metal Shelf**

#### **Use this hardware:**







## **LED Lighted Small Flip Sign**

## **Power Cord Installation**







## **LED Lighted Small Flip Sign**

# **Graphic Installation**