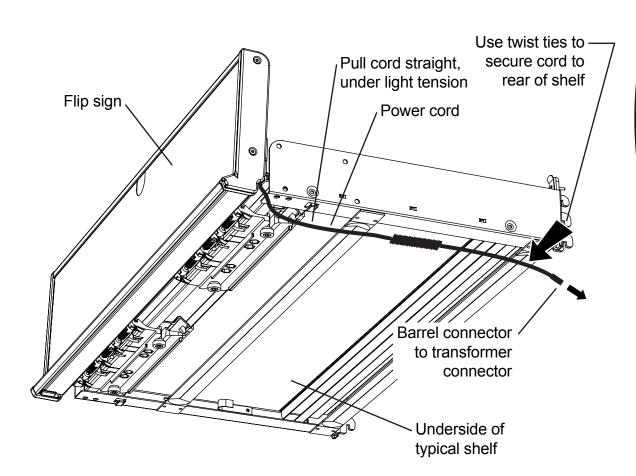

## **Installation Sequence for Wood or Metal Shelf**

## **Power Cord Installation**