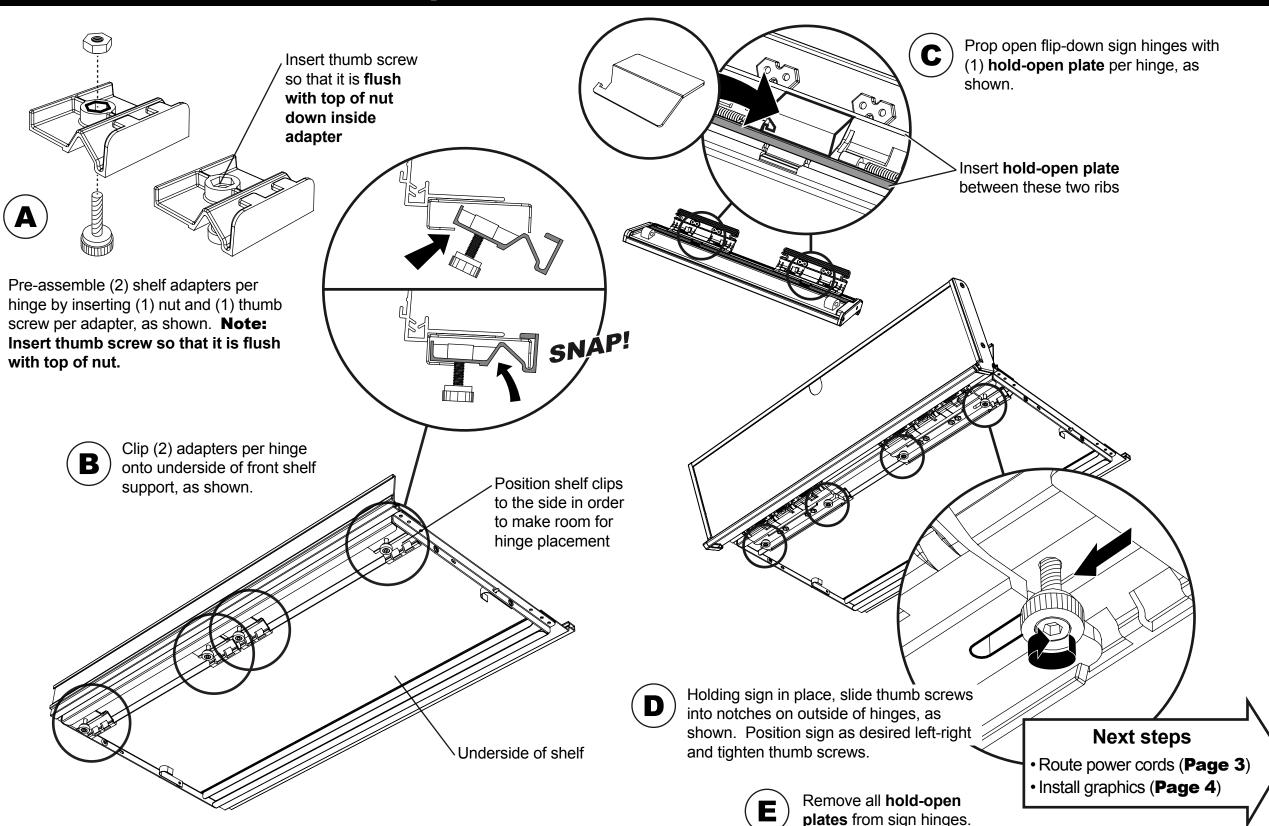

## **Installation Sequence for Wood or Metal Shelf**

## **LED Lighted Small Flip Sign**