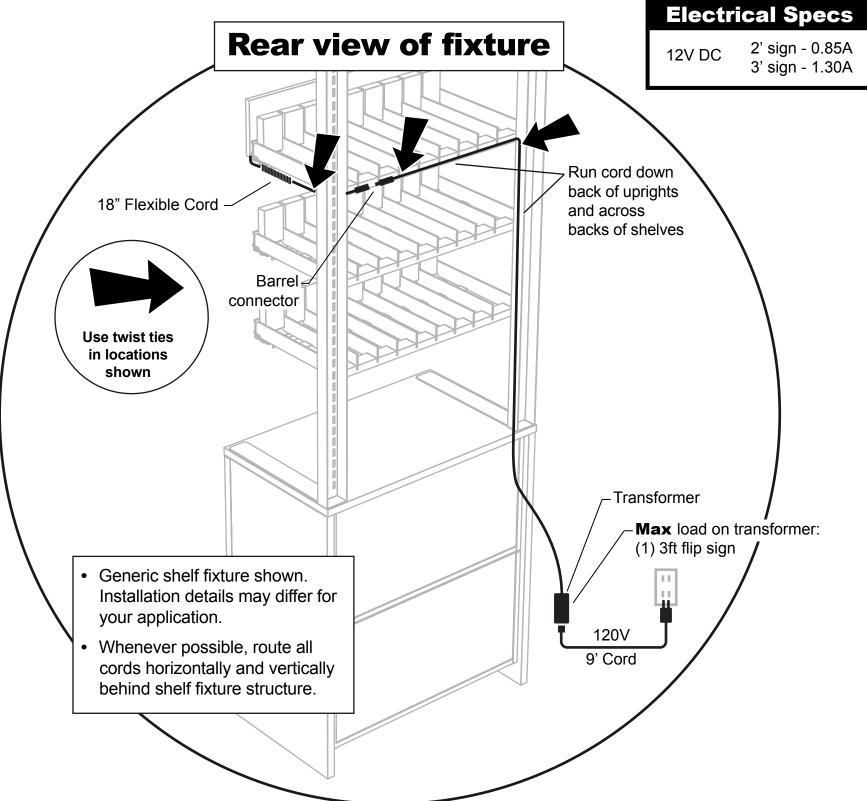

This sign is intended to be installed in accordance with the requirements of Article 600 of the NEC and/or other applicable local codes. This includes proper grounding and bonding of the sign.

## **Power Cord Installation**