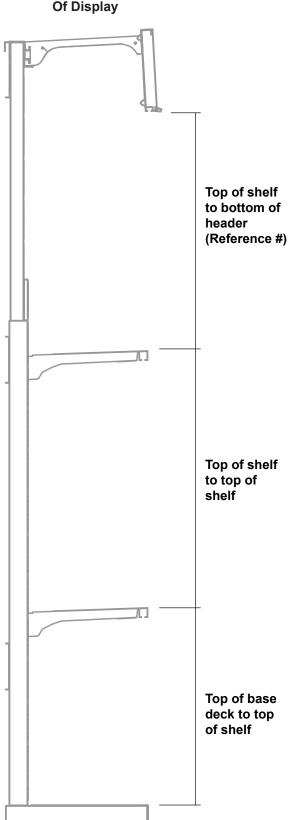

## **Shelf Spacing**

\* Example images from store set POGs

ITP / 8"

OTP / 11"

\* ITP = Innovative Tobacco Products \* OTP = Other Tobacco Products

The number **following** the category is the required shelf spacing (see left side of this page).