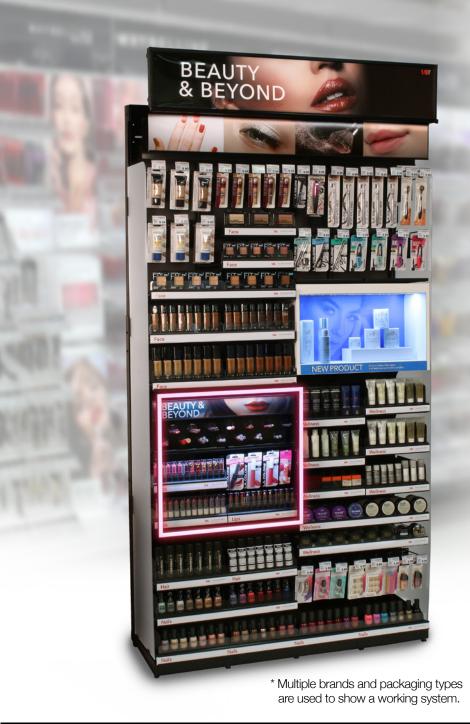

# IMPAGT Beauty

The Highly Flexible, Modular Retail System Customized To Fit Your Needs And Make Updates Easy!

## **IMPACT!** for Flexible **In-store Placement Options**

Wall systems from 1' to infinity...

**BEAUTY** 

### Stay True to your Brand identity

Non-lit header

Illuminated header with down-lighting

Printed graphic area

Peg hook graphic channels

Non-lit promo area

Illuminated promo area with backlit graphic

Rectangular Lip Pen cubbies

Updatable graphic area

Tubular frame caddies for lip pens

> Full color spectrum frame

Frosted side panels

Mass or Masstige? You Choose

Masstige

Mass

## Light it up! With Our High Intensity LED Systems

Full color spectrum illuminated programmable high-light frame

Down-lighting for shelves

Illuminated Promo Box with product down-lighting