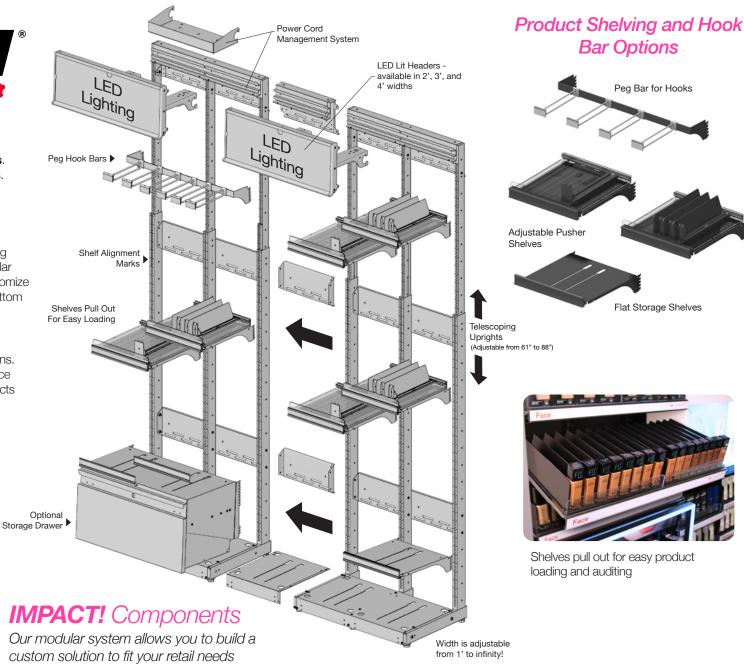

### Innovative Design

New patented framing system features one foot shelving adjustable in 1/2" vertical increments. High Profile can adjust vertically in 3" increments. Seamless flow of shelving and signage without gap or alignment issues.

#### Customize To Your Needs

You'll find a wide variety of pushers, trays, locking storage drawers, security doors and other popular merchandising accessories allowing you to customize to your needs. Headers and shelves include bottom channels for attachment of signage.

### Retrofit Existing Fixtures

Install our uprights onto existing gondola fixtures providing 1ft. shelf planogram flexibility.