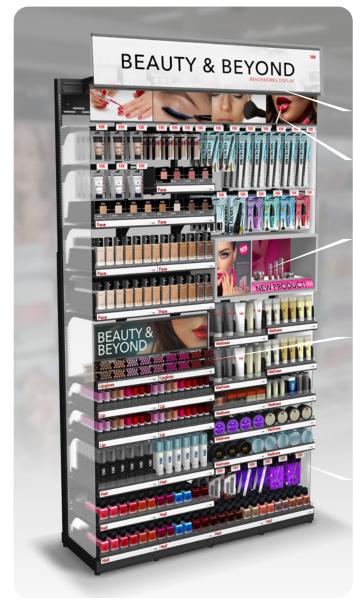

### Stay True to your Brand identity

Non-lit header

Illuminated header with down-lighting

Printed graphic area

Peg hook graphic channels

Non-lit promo area

Illuminated promo area with backlit graphic

Rectangular Lip Pen cubbies

Updatable graphic area

Tubular frame caddies for lip pens

> Full color spectrum frame

Frosted side panels

Mass or Masstige? You Choose

Masstige

Mass