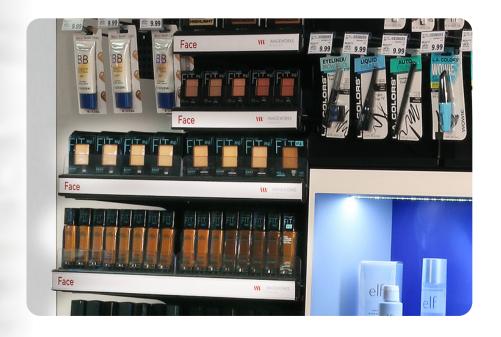

### Stay True to your Brand identity

Non-lit header

Illuminated header with down-lighting

Printed graphic area

Peg hook graphic channels

Non-lit promo area

Illuminated promo area with backlit graphic

Rectangular Lip Pen cubbies

Updatable graphic area

Tubular frame caddies for lip pens

> Full color spectrum frame

Frosted side panels

Mass or Masstige? You Choose

Masstige

Mass

## Light it up! With Our High Intensity LED Systems

Full color spectrum illuminated programmable high-light frame

Down-lighting for shelves

Illuminated Promo Box with product down-lighting