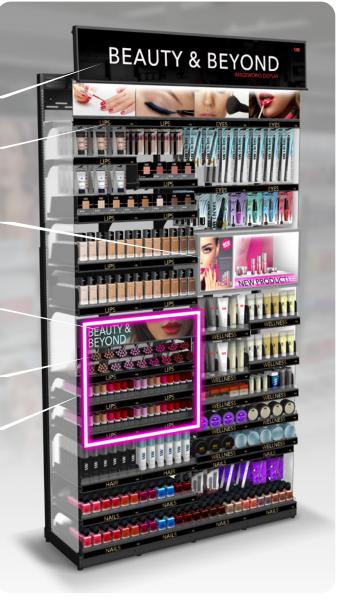

### Stay True to your Brand identity

Non-lit header

Illuminated header with down-lighting

Printed graphic area

Peg hook graphic channels

Non-lit promo area

Illuminated promo area with backlit graphic

Rectangular Lip Pen cubbies

Updatable graphic area

Tubular frame caddies for lip pens

> Full color spectrum frame

Frosted side panels

Mass or Masstige? You Choose

Masstige

Mass

## Light it up! With Our High Intensity LED Systems

Full color spectrum illuminated programmable high-light frame

Down-lighting for shelves

Illuminated Promo Box with product down-lighting