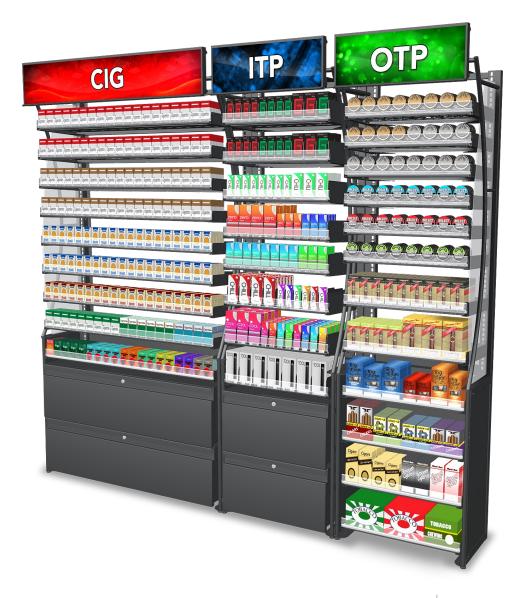

The Industry Standard Backbar Tobacco Display

7 IMAGEWORKS

- ✓ Affordable Built to your needs to match your budget
- ✓ Flexible Displays address all tobacco lines and can be fully customized
- ✓ Highest Quality Durable metal frame construction

#### **Additional Features:**

- ✓ Easy Installation: Classic displays come partially assembled with detailed videos providing step by step instructions to simplify the process.
- ✓ Low and High Profile options mean Classic tobacco fixtures can be utilized in spaces as small as 55" and as high as 92 ½".
- ✓ A Full Array of Accessories including Pushers, hookbars, split rails, drawers, décor panels, back panels, LED headers, flip signs, and more can be added to customize your Classic display.

Advanced Customization Options mean you can enhance your tobacco display with:

- ✓ Locking storage drawers
- ✓ Back panels
- ✓ Side panels
- ✓ Display topers
- ✓ Kickplates
- ✓ and more.

The Industry Standard Backbar Tobacco Display