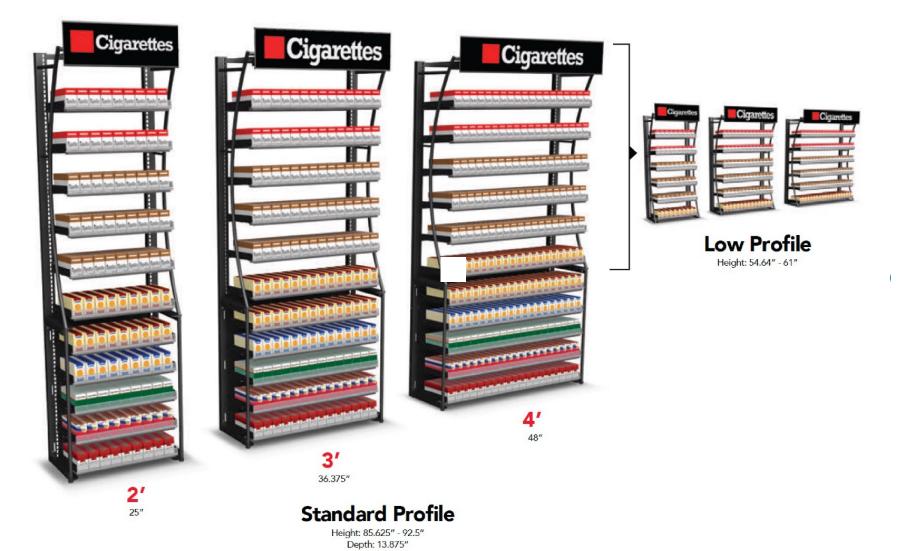

#### **Additional Features:**

- ✓ Easy Installation: Classic displays come partially assembled with detailed videos providing step by step instructions to simplify the process.
- ✓ Low and High Profile options mean Classic tobacco fixtures can be utilized in spaces as small as 55" and as high as 92 ½".
- ✓ A Full Array of Accessories including Pushers, hookbars, split rails, drawers, décor panels, back panels, LED headers, flip signs, and more can be added to customize your Classic display.