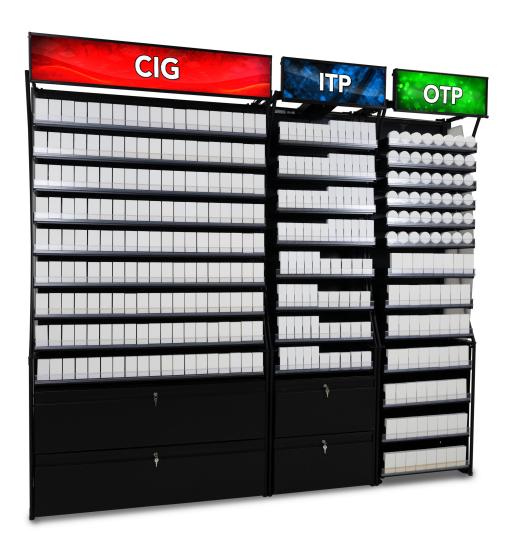

The Industry Standard Backbar Tobacco Display

7 IMAGEWORKS

- ✓ Affordable Built to your needs to match your budget
- ✓ Flexible Displays address all tobacco lines and can be fully customized
- ✓ Highest Quality Durable metal frame construction

#### **Additional Features:**

- ✓ Easy Installation: Classic displays come partially assembled with detailed videos providing step by step instructions to simplify the process.
- ✓ Low and High Profile options mean Classic tobacco fixtures can be utilized in spaces as small as 55" and as high as 92 ½".
- ✓ A Full Array of Accessories including Pushers, hookbars, split rails, drawers, décor panels, back panels, LED headers, flip signs, and more can be added to customize your Classic display.

Advanced Customization Options mean you can enhance your tobacco display with:

- ✓ Locking storage drawers
- ✓ Back panels
- ✓ Side panels
- ✓ Display topers
- ✓ Kickplates
- ✓ and more.

The Industry Standard Backbar Tobacco Display