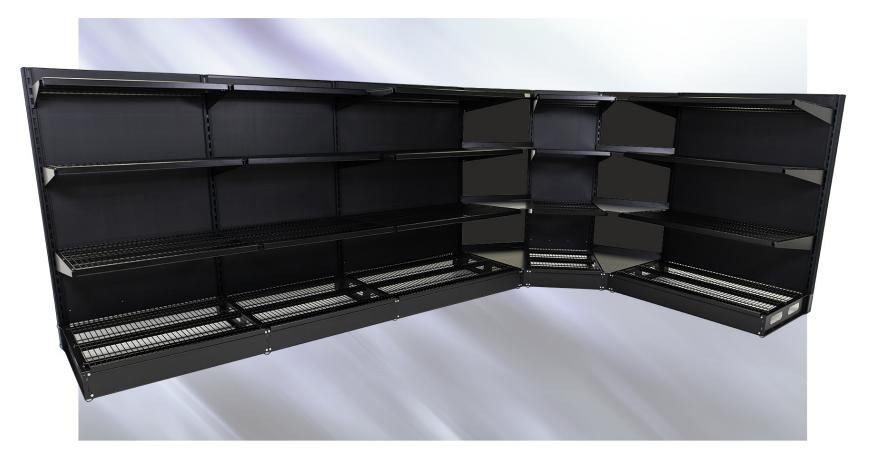

# CANTILEVER BEER CAVE RACK SYSTEM

- 30-inch deck depth can be used with 24-inch deep shelves
- Options available for wire and sheet metal shelves & decks
- Corner shelves and back panels are available