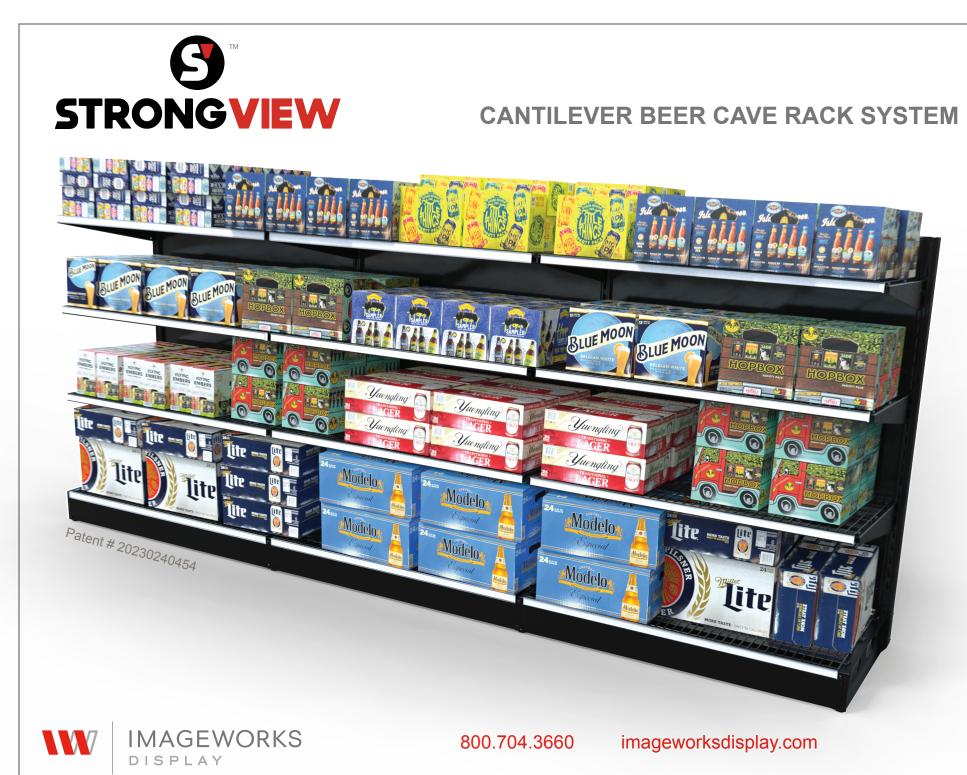

# CANTILEVER BEER CAVE RACK SYSTEM

- 30-inch deck depth can be used with 24-inch deep shelves
- Options available for wire and sheet metal shelves & decks
- Corner shelves and back panels are available

# STRONG VIEW