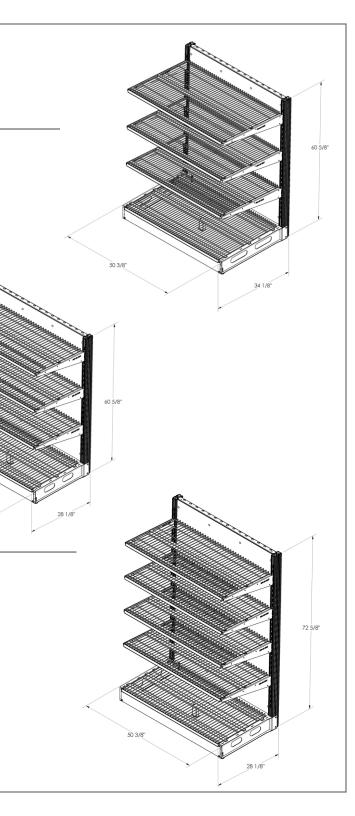

#### 60-Inch High x 30-Inch Deep Shelves

60-inch high uprights
30-inch deep deck and shelves
(1) deck
(3) shelves per section, maximum (4-tier system)
A 30-inch shelf accommodates (240) 12oz glass bottles or 300 lbs.
A 30-inch base deck accomodates (960) 12oz glass bottles or 1200 lbs.
Total Capacity = 2,100 lbs

### 60-Inch High x 24-Inch Deep Shelves

60-inch high uprights
24-inch or 30-inch deep deck and 24-inch deep shelves

(1) deck
(3) shelves per section, maximum (4-tier system)
A 24-inch shelf accommodates (200) 12oz glass bottles or 250 lbs.
A 24-inch or 30-inch base deck accommodates (960) 12oz glass bottles or 1200 lbs.

Total Capacity = 1,950 lbs.

#### 72-Inch High x 24-Inch Deep Shelves

72-inch high uprights
24-inch or 30-inch deep deck and 24-inch deep shelves
(1) deck
(4) shelves per section, maximum (5-tier system)
A 24-inch shelf accommodates (200) 12oz glass bottles or 250 lbs.

A 24-inch or 30-inch base deck accommodates (960) 12oz glass bottles or 1200 lbs.

Total Capacity = 2,200 lbs.

imageworksdisplay.com