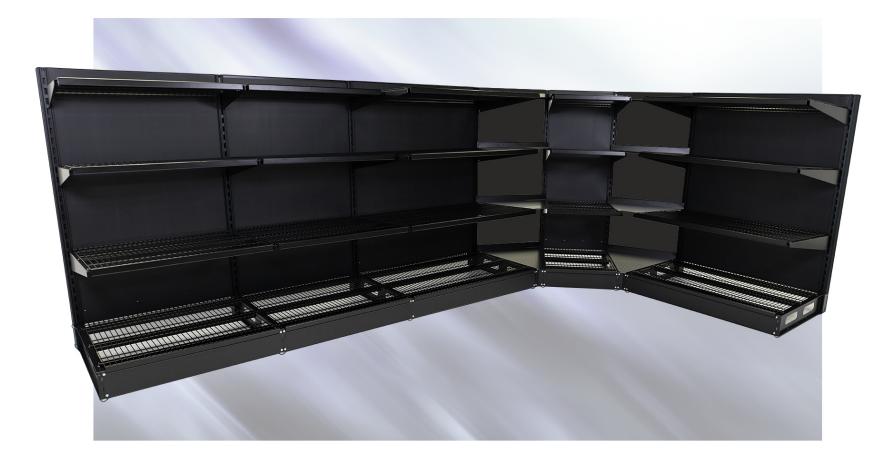

# CANTILEVER BEER CAVE RACK SYSTEM

- · Available in 2ft, 3ft & 4ft shelf widths
- Available in 24-inch or 30-inch shelf depths @ 60-inch height
- Available in 24-inch shelf depths @ 72-inch height

## CANTILEVER BEER CAVE RACK SYSTEM

- 30-inch deck depth can be used with 24-inch deep shelves
- Options available for wire and sheet metal shelves & decks
- Corner shelves and back panels are available