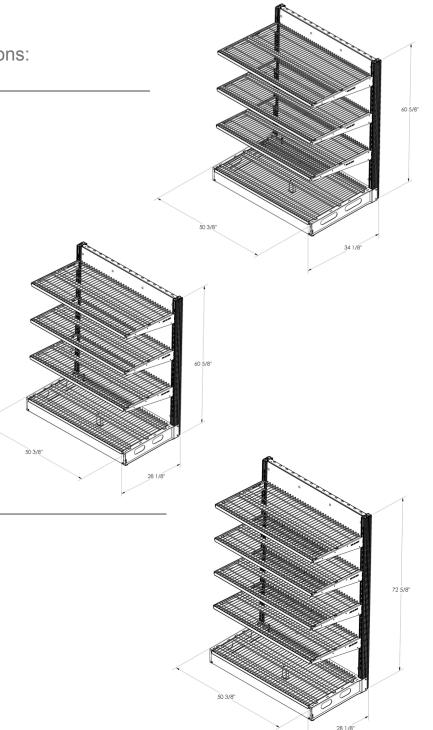

### Available in the Following Size Options:

#### 60-Inch High x 30-Inch Deep Shelves

60-inch high uprights

30-inch deep deck and shelves

(1) deck

(3) shelves per section, maximum (4-tier system)

A 30-inch shelf accommodates (240) 12oz glass bottles or 300 lbs.

#### 60-Inch High x 24-Inch Deep Shelves

60-inch high uprights

24-inch or 30-inch deep deck and 24-inch deep shelves

(1) deck

(3) shelves per section, maximum (4-tier system)

A 24-inch shelf accommodates (200) 12oz glass bottles or 250 lbs.

### 72-Inch High x 24-Inch Deep Shelves

72-inch high uprights

24-inch or 30-inch deep deck and 24-inch deep shelves

(1) deck

(4) shelves per section, maximum (5-tier system)

A 24-inch shelf accommodates (200) 12oz glass bottles or 250 lbs.