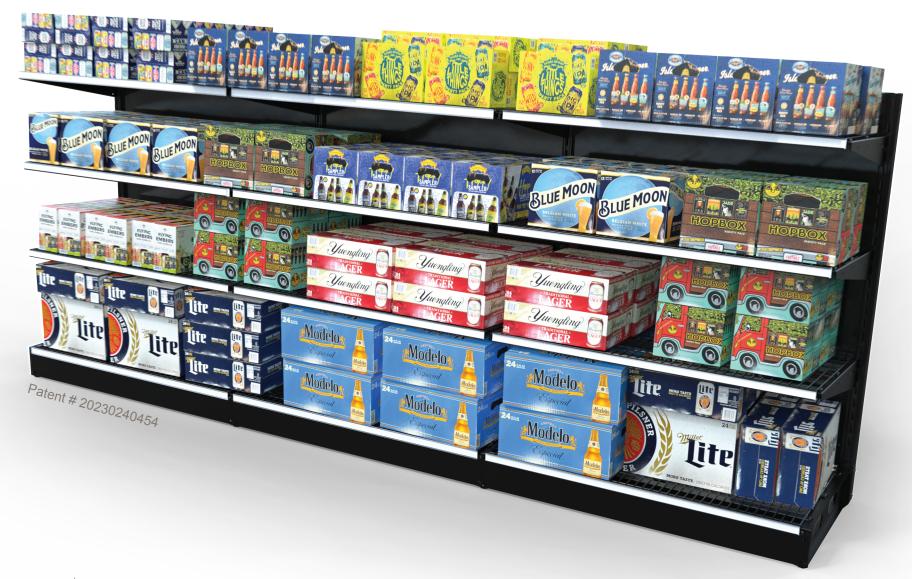

# CANTILEVER BEER CAVE RACK SYSTEM

- · Available in 2ft, 3ft & 4ft shelf widths
- Available in 24-inch or 30-inch shelf depths @ 60-inch height
- Available in 24-inch shelf depths @ 72-inch height

## CANTILEVER BEER CAVE RACK SYSTEM

- 30-inch deck depth can be used with 24-inch deep shelves
- Options available for wire and sheet metal shelves & decks
- Corner shelves and back panels are available